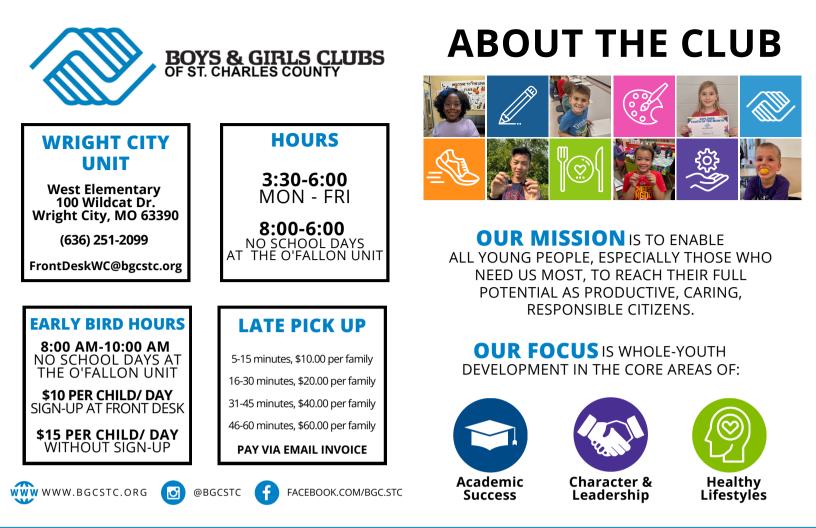

| ſ    | SUN | — MON —                               | TUE                     | WED                            | — тни —                 | — FRI —                              | — SAT — |
|------|-----|---------------------------------------|-------------------------|--------------------------------|-------------------------|--------------------------------------|---------|
|      | 29  | 30                                    | 31                      | 1                              | 2                       | 3                                    | 4       |
|      |     |                                       |                         |                                |                         |                                      |         |
|      |     |