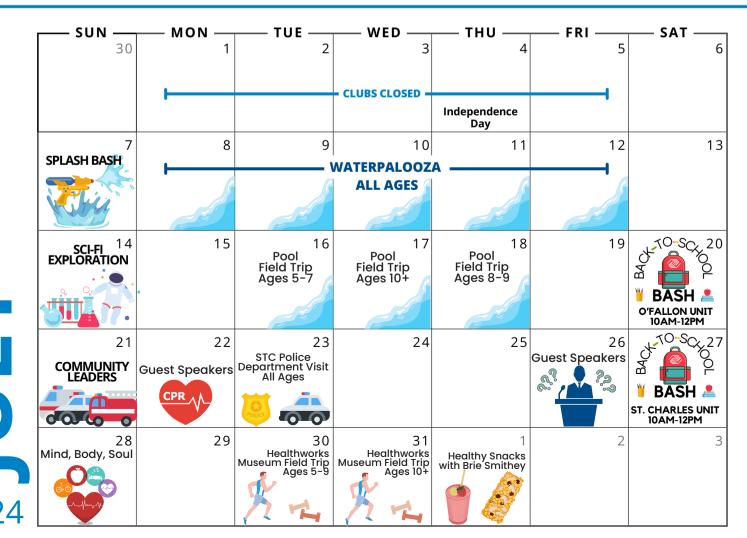

### FIELD TRIP DAYS & TIMES

| Date    | Age | Depart from Club | Return to Club |
|---------|-----|------------------|----------------|
| July 16 | 5-7 | 12:30 PM         | 3:30 PM        |
| July 17 | 10+ | 12:30 PM         | 3:30 PM        |
| July 18 | 8-9 | 12:30 PM         | 3:30 PM        |
| July 30 | 8-9 | 9:30 AM          | 2:30 PM        |
| July 31 | 10+ | 9:30 AM          | 2:30 PM        |

All Field Trip departures and returns are approximate times.

To ensure your member can attend the field trip, they need to be signed into the Club at least 45 minutes before the listed departure time.

## WATER & POOL DAYS

1:00 PM - 3:00 PM Club Water Days or Pool Field Trips

Please remember to label all personal items & pack the following:

- Beach Towel
- Goggles (optional)
- Sunscreen
- Flip Flops, Sandals, or Water Shoes
- Appropriate Swimwear\*
- Complete change of clothes

\*Girl's swimwear attire includes a 1-piece swimsuit or a 2-piece swimsuit that completely covers the stomach/midriff

\*Boy's swimwear attire includes swim trunks and a swim shirt or t-shirt.